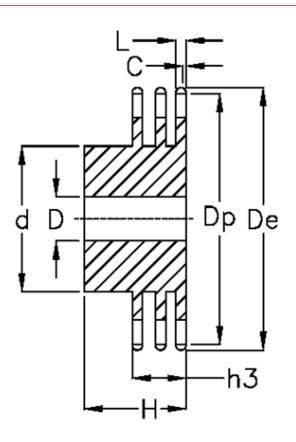

## **Measures**

| $\begin{array}{llllllllllllllllllllllllllllllllllll$                                                                      | С              | = 3.5           |
|---------------------------------------------------------------------------------------------------------------------------|----------------|-----------------|
| De = $409.7$<br>Dp = $394.59$<br>For chain size = $1 \frac{1}{4} \times \frac{3}{4}$<br>For chain type = $20 \text{ B-3}$ | d              | = 150           |
| Dp = 394.59<br>For chain size = 1 1/4" x 3/4"<br>For chain type = 20 B-3                                                  | D              | = 30±0,5        |
| For chain size = $1 \frac{1}{4} \times \frac{3}{4}$<br>For chain type = 20 B-3                                            | De             | = 409.7         |
| For chain type = 20 B-3                                                                                                   | Dp             | = 394.59        |
|                                                                                                                           | For chain size | = 1 1/4" x 3/4" |
| H = 115                                                                                                                   | For chain type | = 20 B-3        |
|                                                                                                                           | Н              | = 115           |

| h3                   | = 91   |
|----------------------|--------|
| L                    | = 18.2 |
| Number of teeth = 39 |        |